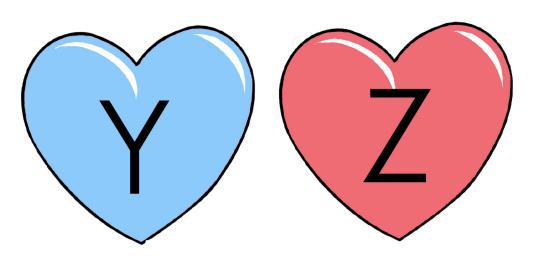

Images (c) Jupiter co.

**letters** 

Play: Match the lowercase letter to the uppercase

keep lowercase letters for playing pieces. Instructions: Mount Uppercase alphabet to tile tolder,

Hearts

Alphabet

www.FileFolderFun.com Images(c) Jupiter Co.