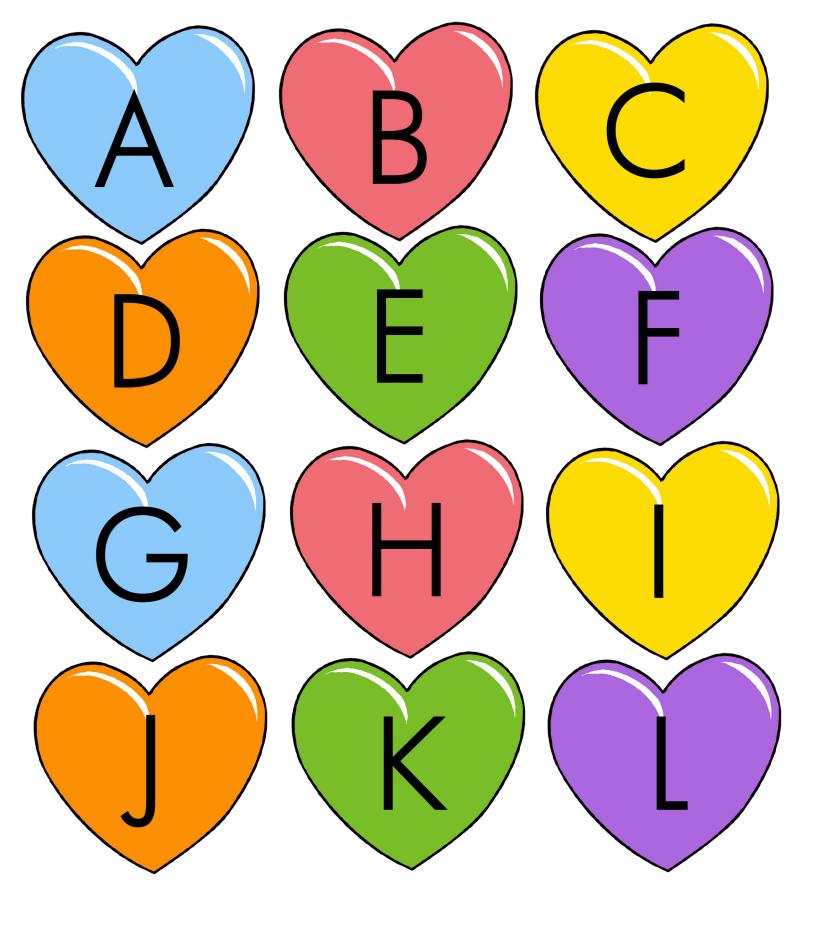

Images (c) Jupiter co.

**letters** 

Play: Match the lowercase letter to the uppercase

keep lowercase letters for playing pieces. Instructions: Mount Uppercase alphabet to tile tolder,

Hearts

Alphabet

www.FileFolderFun.com Images(c) Jupiter Co.