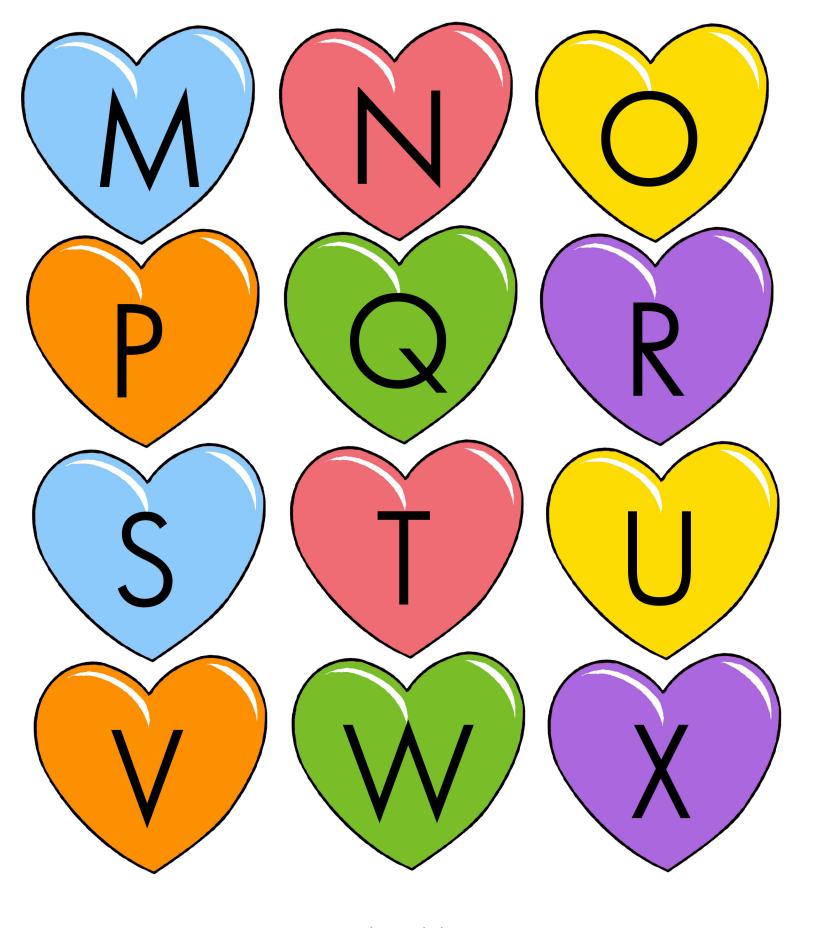

Images (c) Jupiter co.

**letters** 

Play: Match the lowercase letter to the uppercase

keep lowercase letters for playing pieces. Instructions: Mount Uppercase alphabet to tile tolder,

Hearts

Alphabet

www.FileFolderFun.com Images(c) Jupiter Co.