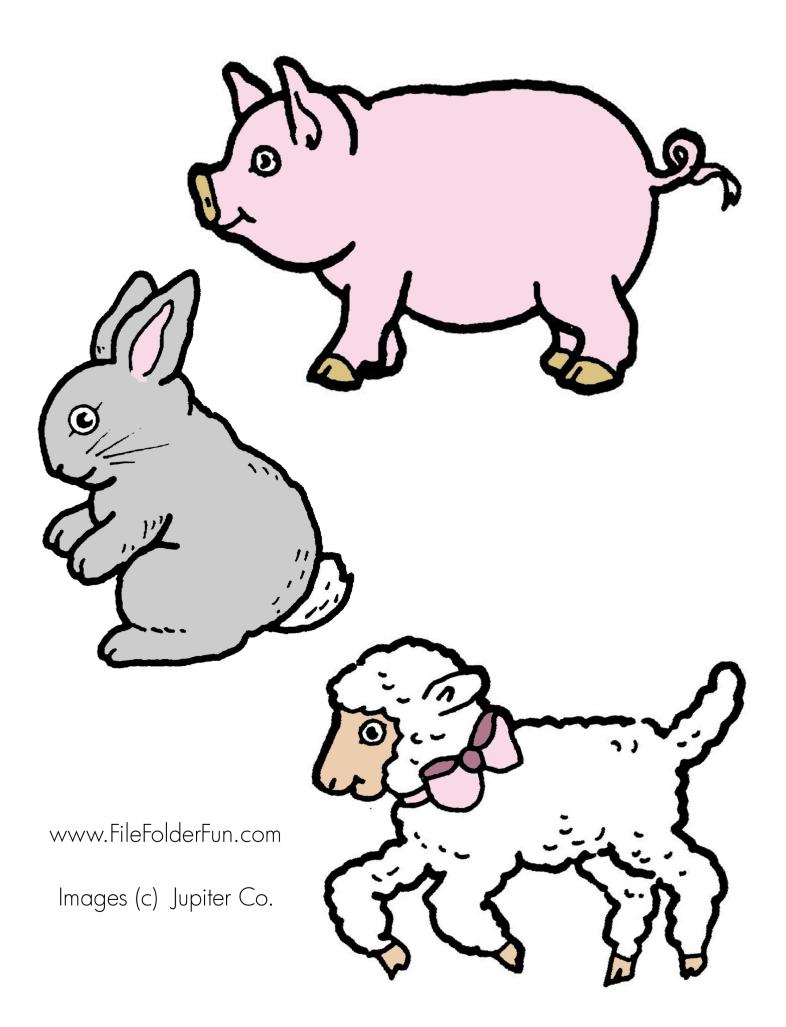

Instructions: Print one set of each animal. Cut animals in half horizontally. Mount the front of the animals for the file folder. Save the back half of the animals for p[aying pieces.

Play: Help the farm animals find the rest of their bodies.