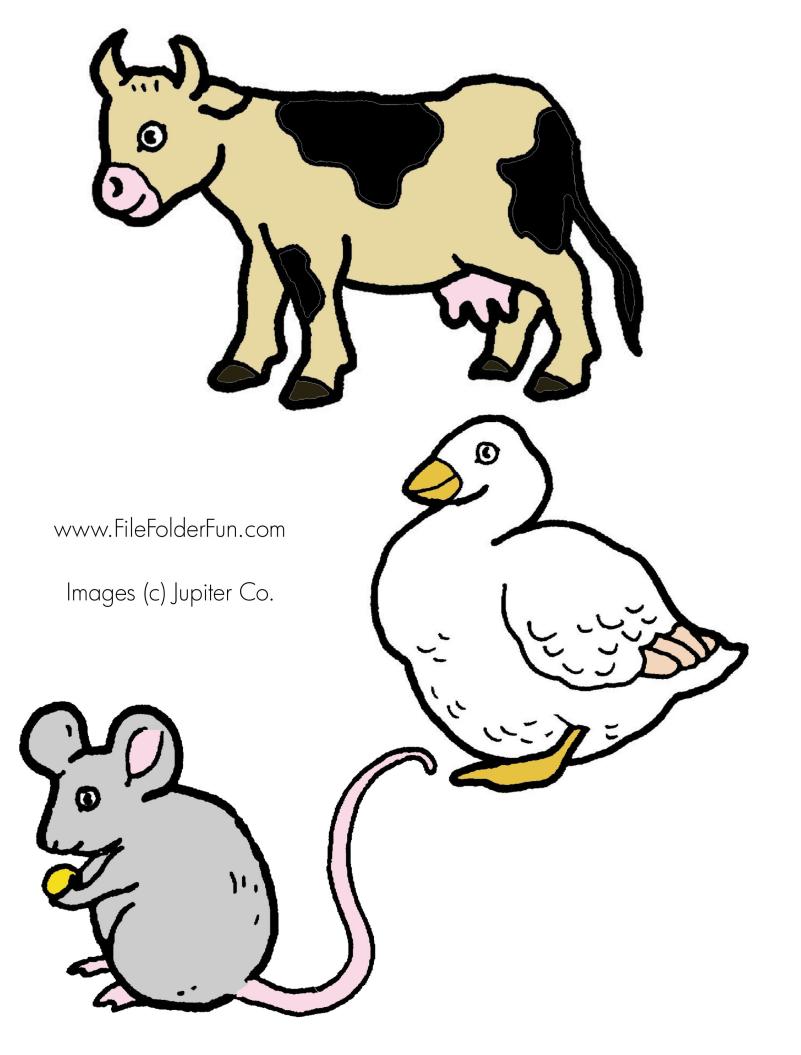

Instructions: Print one set of each animal. Cut animals in half horizontally. Mount the front of the animals for the file folder. Save the back half of the animals for p[aying pieces.

Play: Help the farm animals find the rest of their bodies.