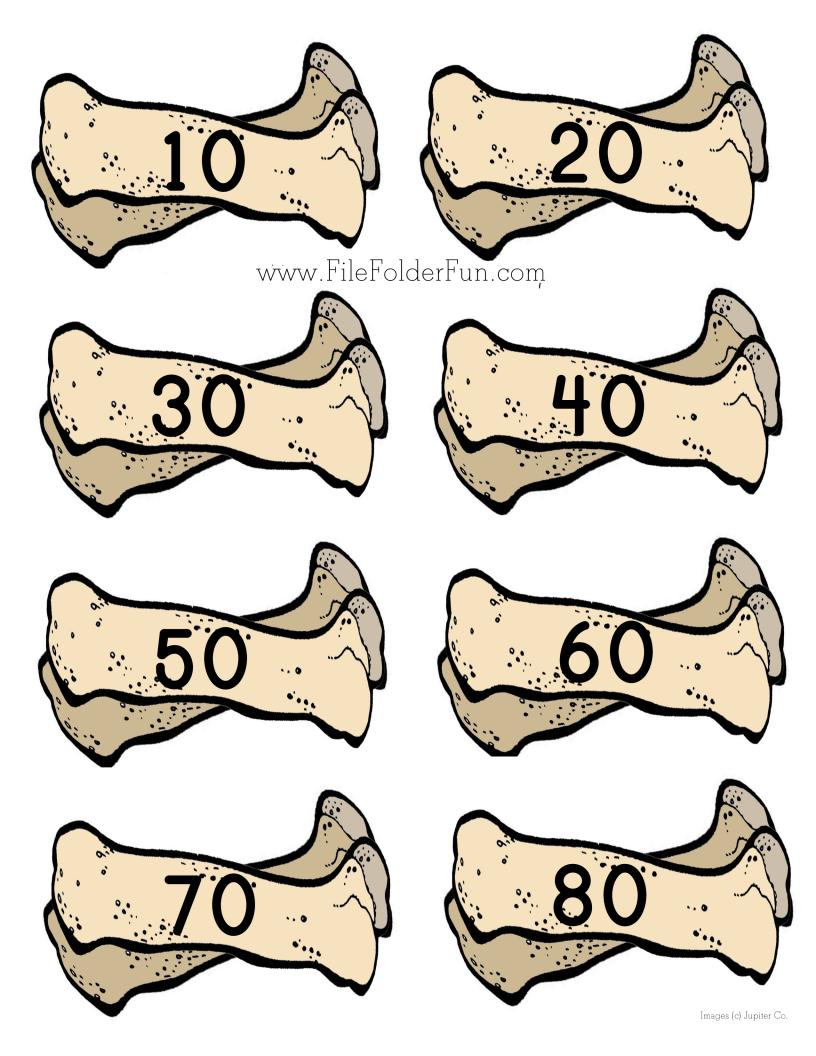

# səldsT səmiT Ol

Instructions: Mount equations to file folder, cut out answers for playing pieces.

Play: Solve the equations with the correct answer piece. Check the answer sheet to see if you are right. Tip: Say the aloud as you solve them and time yourself to track progress.

# **10**

$$10 \times 1 = 10$$

$$10 \times 2 = 20$$

$$10 \times 3 = 30$$

$$10 \times 4 = 40$$

$$10 \times 5 = 50$$

$$10 \times 6 = 60$$

$$10 \times 7 = 70$$