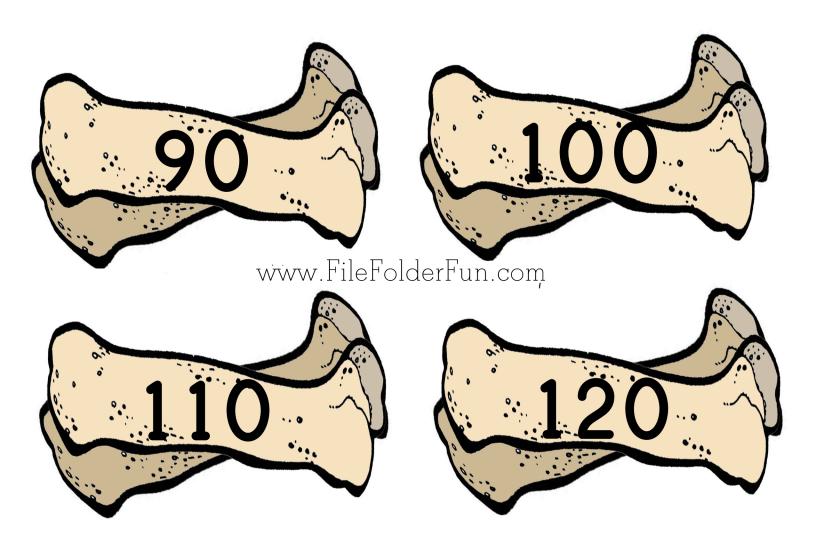

# səldsT səmiT Ol

Instructions: Mount equations to file folder, cut out answers for playing pieces.

Play: Solve the equations with the correct answer piece. Check the answer sheet to see if you are right. Tip: Say the aloud as you solve them and time yourself to track progress.

$$10 \times 8 = 80$$

$$10 \times 9 = 90$$

$$10 \times 10 = 100$$

$$10 \times 11 = 110$$

$$10 \times 12 = 120$$