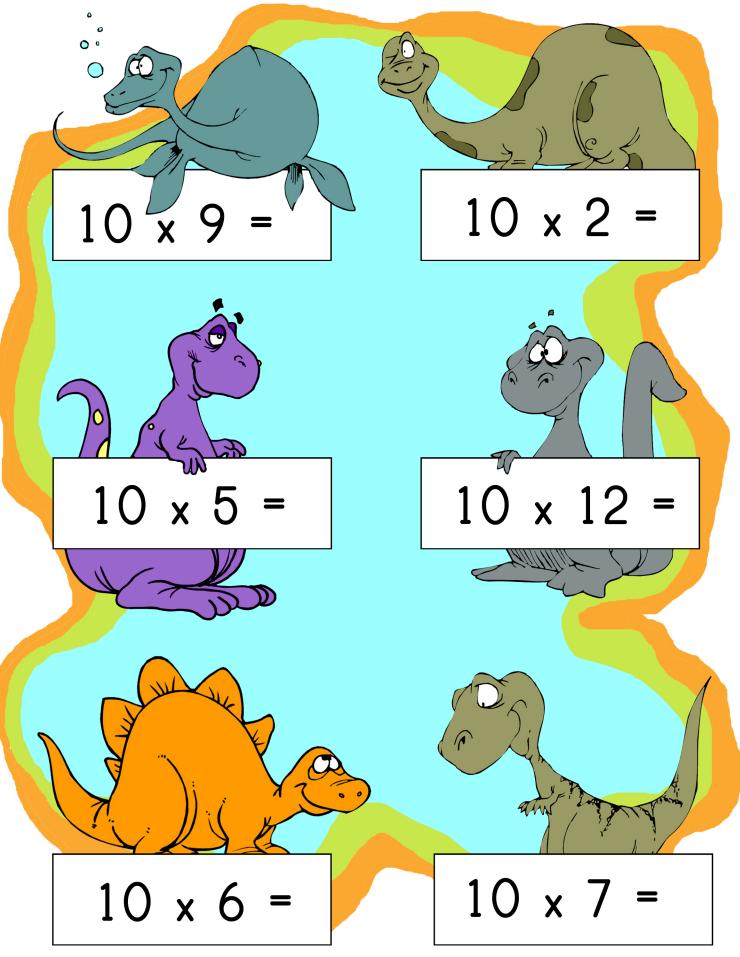

# səldsT səmiT Ol

Instructions: Mount equations to file folder, cut out answers for playing pieces.

Play: Solve the equations with the correct answer piece. Check the answer sheet to see if you are right. Tip: Say the aloud as you solve them and time yourself to track progress.