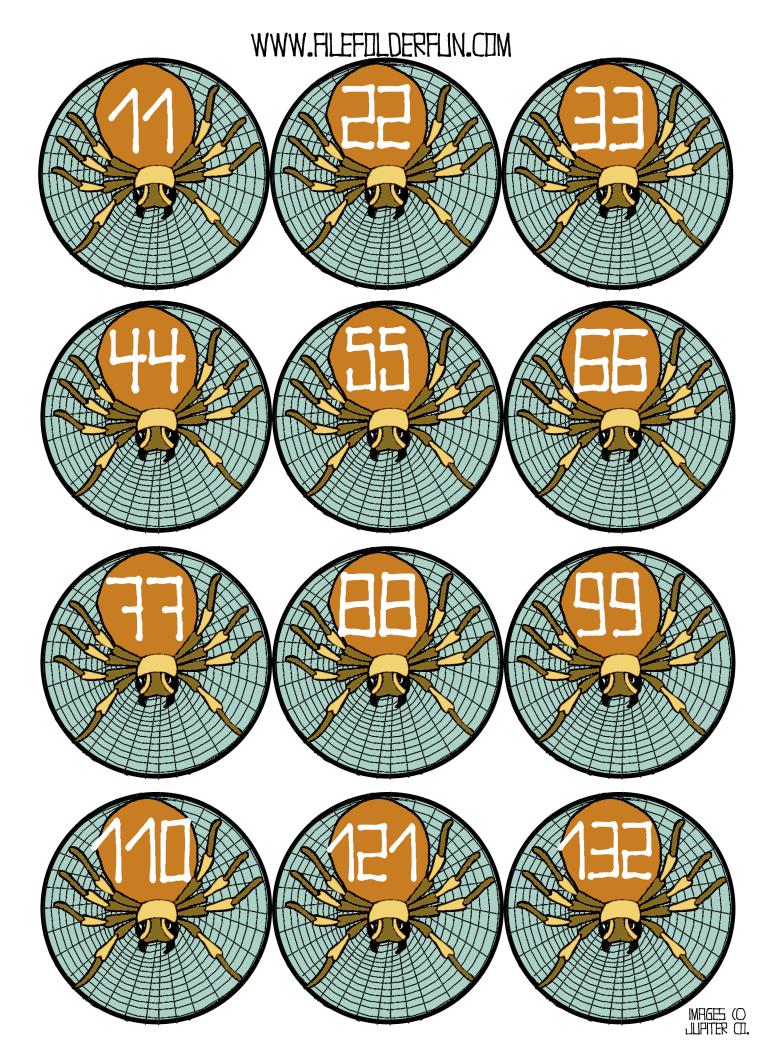

# $11 \times 1 = 11$ $11 \times 2 = 22$ $11 \times 3 = 33$ $11 \times 4 = 44$ $11 \times 5 = 55$ $11 \times 6 = 66$ $11 \times 7 = 77$ $11 \times 8 = 88$ $11 \times 9 = 99$ $11 \times 10 = 110$ $11 \times 11 = 121$ $11 \times 12 = 132$

## səldsT səmiT 11

Instructions: Mount equations to file folder, cut out answers for playing pieces.

Play: Solve the equations with the correct answer piece. Check the answer sheet to see if you are right. Tip: Say the aloud as you solve them and time yourself to track progress.