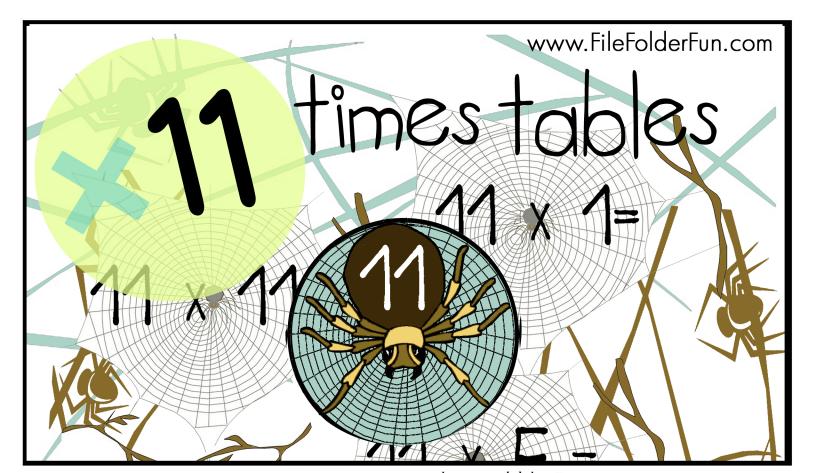

# $11 \times 1 = 11$ $11 \times 2 = 22$ $11 \times 3 = 33$ $11 \times 4 = 44$ $11 \times 5 = 55$ $11 \times 6 = 66$ $11 \times 7 = 77$ $11 \times 8 = 88$ $11 \times 9 = 99$ $11 \times 10 = 110$ $11 \times 11 = 121$ $11 \times 12 = 132$

## səldsT səmiT 11

Instructions: Mount equations to file folder, cut out answers for playing pieces.

Play: Solve the equations with the correct answer piece. Check the answer sheet to see if you are right. Tip: Say the aloud as you solve them and time yourself to track progress.