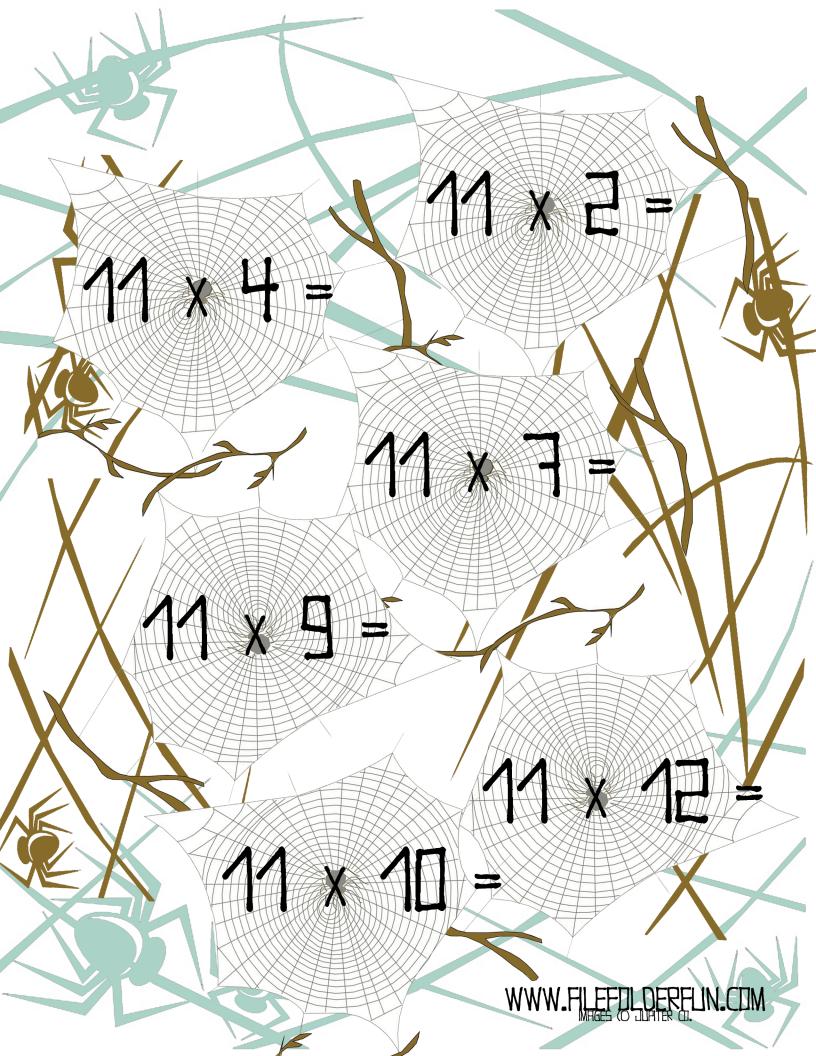

## səldsT səmiT 11

Instructions: Mount equations to file folder, cut out answers for playing pieces.

Play: Solve the equations with the correct answer piece. Check the answer sheet to see if you are right. Tip: Say the aloud as you solve them and time yourself to track progress.