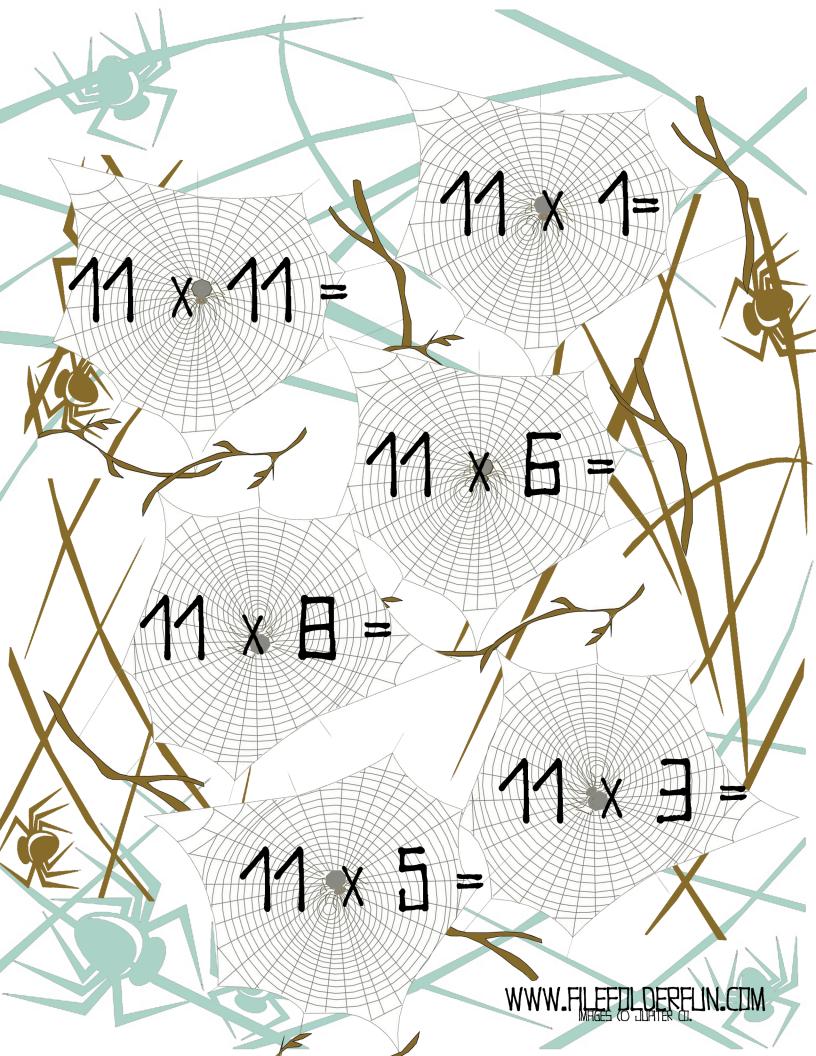

## səldsT səmiT 11

Instructions: Mount equations to file folder, cut out answers for playing pieces.

Play: Solve the equations with the correct answer piece. Check the answer sheet to see if you are right. Tip: Say the aloud as you solve them and time yourself to track progress.