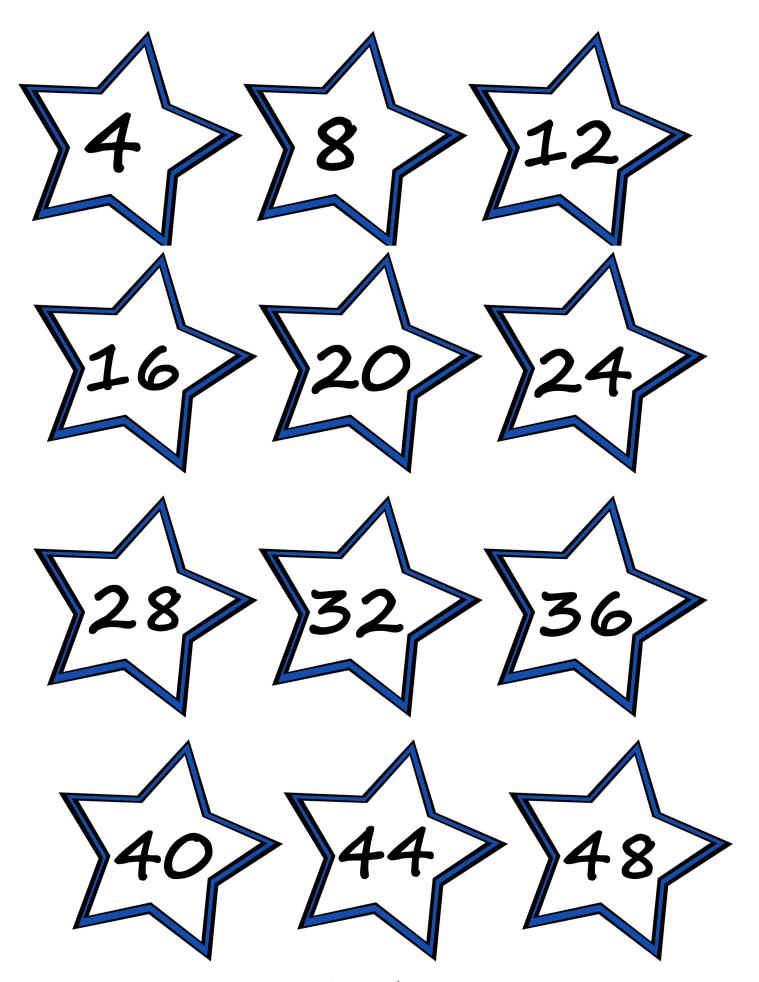

answers for playing pieces. Instructions: Mount equations to file folder, cut out

Tip: Say the aloud as you solve them and time yourself piece. Check the answer sheet to see if you are right. Play: Solve the equations with the correct answer

## $4 \times 1 = 4$ $4 \times 2 = 8$ $4 \times 3 = 12$ $4 \times 4 = 16$ $4 \times 5 = 20$ $4 \times 6 = 24$ $4 \times 7 = 28$ $4 \times 8 = 32$ $4 \times 9 = 36$ $4 \times 10 = 40$ $4 \times 11 = 44$

 $4 \times 12 = 48$ 