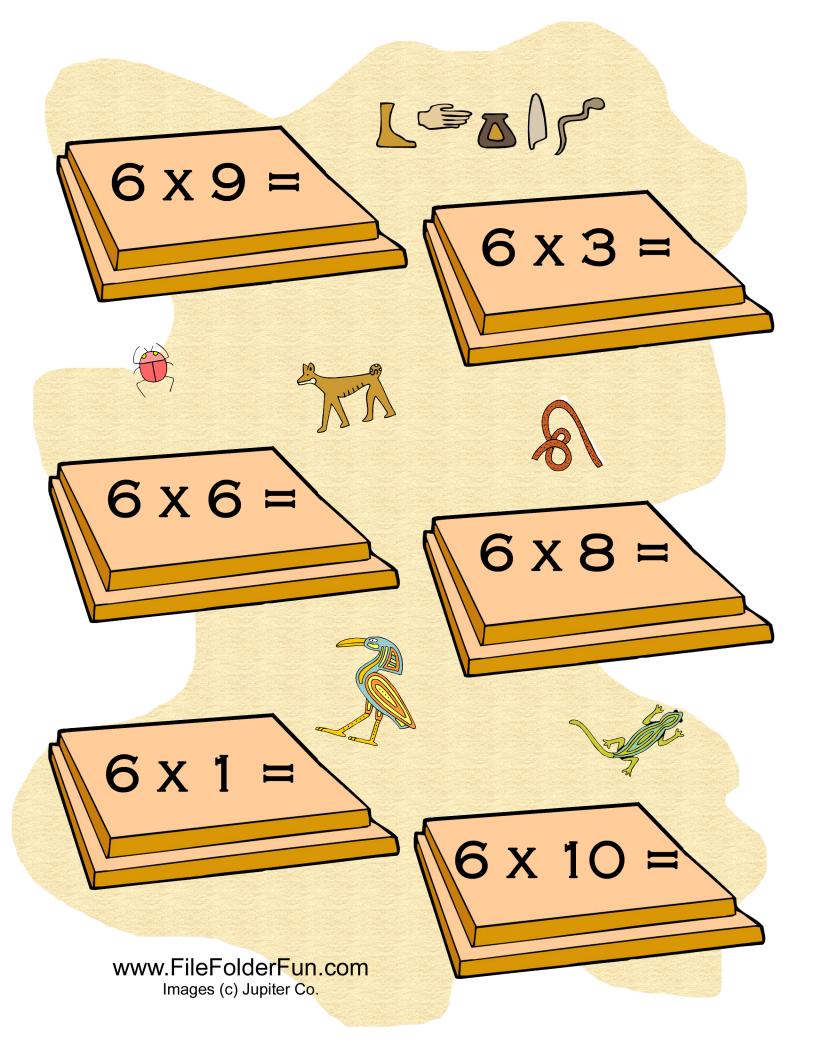

$$6 \times 8 = 48$$

$$6 \times 9 = 54$$

$$6 \times 10 = 60$$

$$6 \times 11 = 66$$

$$6 \times 12 = 72$$

səldsT səmiT 84

Instructions: Mount equations to file folder, cut out answers for playing pieces.

Play: Solve the equations with the correct answer piece. Check the answer sheet to see if you are right. Tip: Say the aloud as you solve them and time yourself