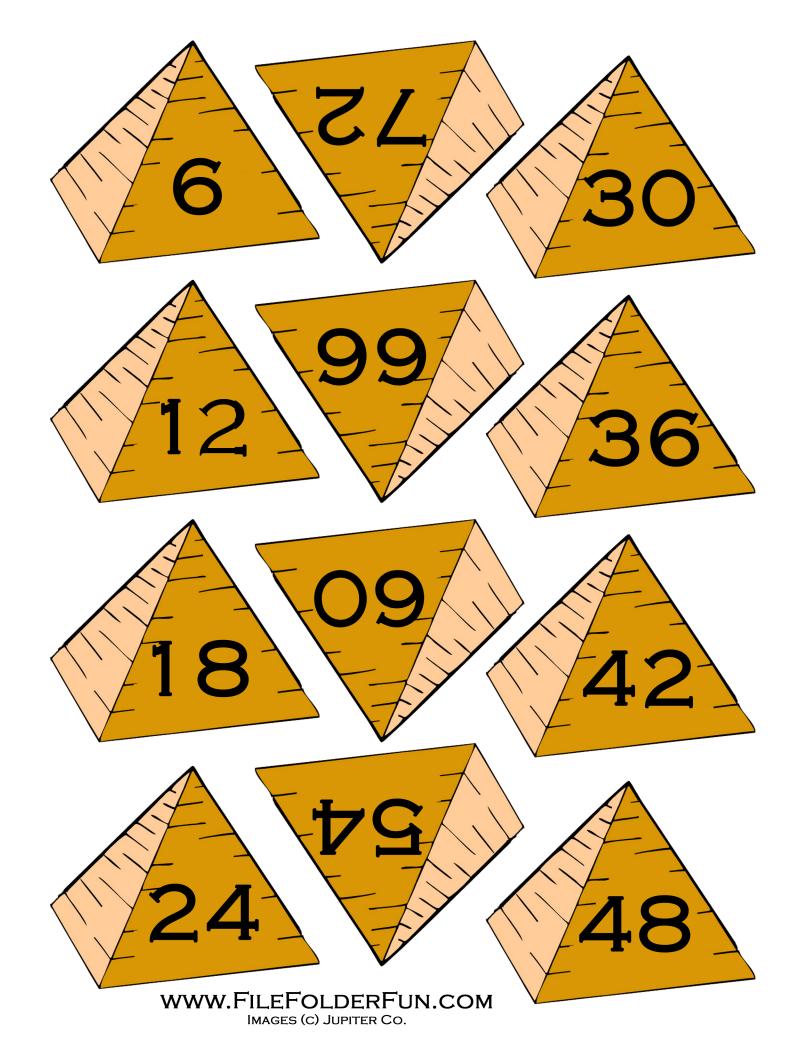

## **×6**

$$6 \times 1 = 6$$

$$6 \times 2 = 12$$

$$6 \times 3 = 18$$

$$6 \times 4 = 24$$

$$6 \times 5 = 30$$

$$6 \times 6 = 36$$

$$6 \times 7 = 42$$

$$6 \times 8 = 48$$

$$6 \times 9 = 54$$

$$6 \times 10 = 60$$

$$6 \times 11 = 66$$

$$6 \times 12 = 72$$

səldsT səmiT 84

Instructions: Mount equations to file folder, cut out answers for playing pieces.

Play: Solve the equations with the correct answer piece. Check the answer sheet to see if you are right. Tip: Say the aloud as you solve them and time yourself