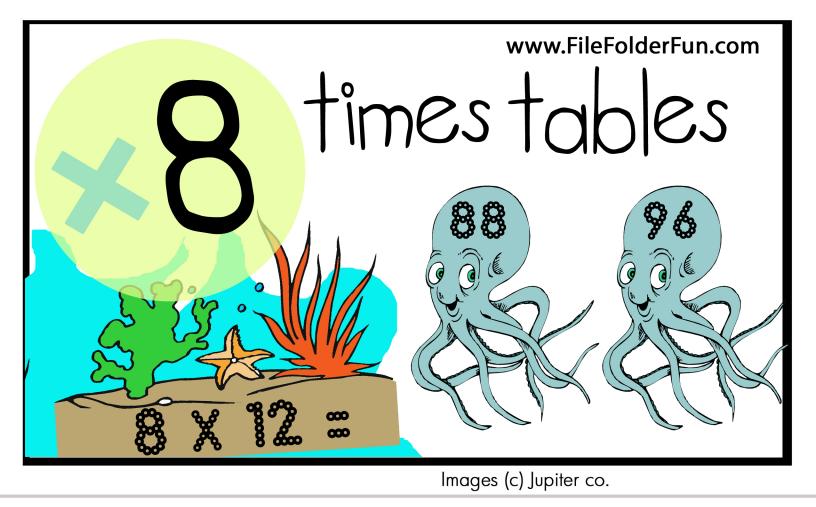

## 8

$$8 \times 1 = 8$$

$$8 \times 2 = 16$$

$$8 \times 3 = 24$$

$$8 \times 4 = 32$$

$$8 \times 5 = 40$$

$$8 \times 6 = 48$$

$$8 \times 7 = 56$$

$$8 \times 8 = 64$$

$$8 \times 9 = 72$$

$$8 \times 10 = 80$$

$$8 \times 11 = 88$$

$$8 \times 12 = 96$$

SəldsT səmiT

Instructions: Mount equations to file folder, cut out answers for playing pieces.

Play: Solve the equations with the correct answer piece. Check the answer sheet to see if you are right. Tip: Say the aloud as you solve them and time yourself