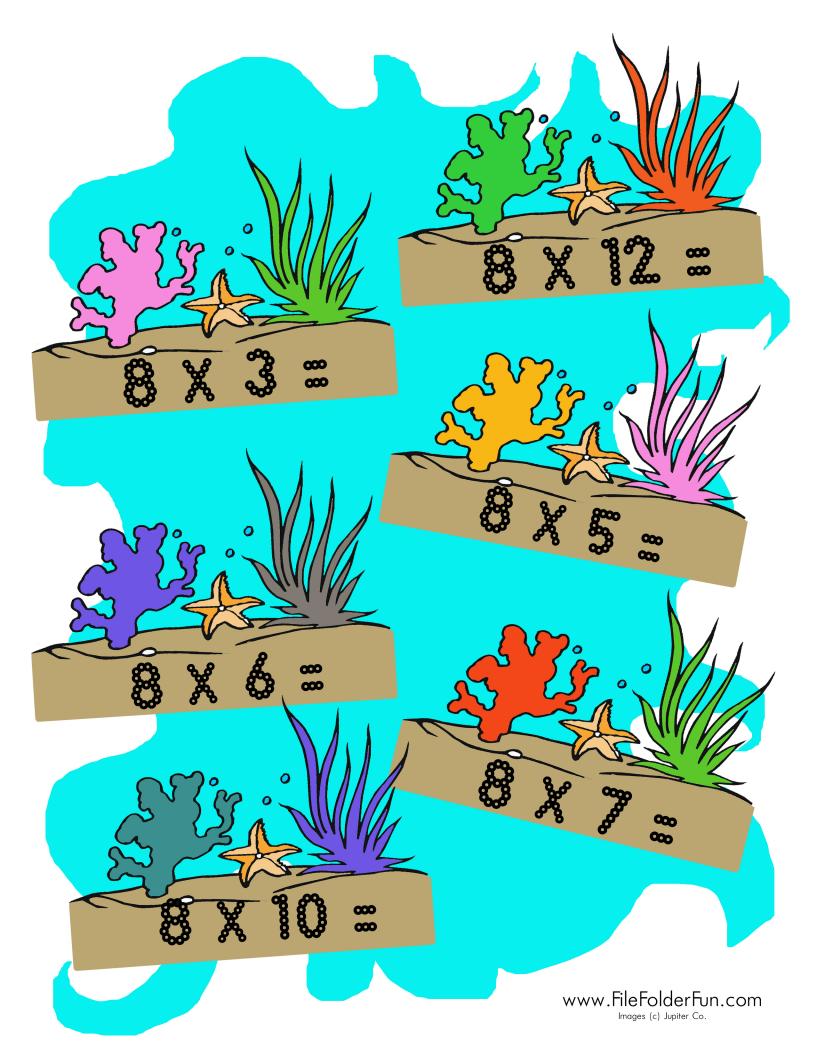

## 8

$$8 \times 1 = 8$$

$$8 \times 2 = 16$$

$$8 \times 3 = 24$$

$$8 \times 4 = 32$$

$$8 \times 5 = 40$$

$$8 \times 6 = 48$$

$$8 \times 7 = 56$$

$$8 \times 8 = 64$$

$$8 \times 9 = 72$$

$$8 \times 10 = 80$$

$$8 \times 11 = 88$$

$$8 \times 12 = 96$$

SəldsT səmiT

Instructions: Mount equations to file folder, cut out answers for playing pieces.

Play: Solve the equations with the correct answer piece. Check the answer sheet to see if you are right. Tip: Say the aloud as you solve them and time yourself