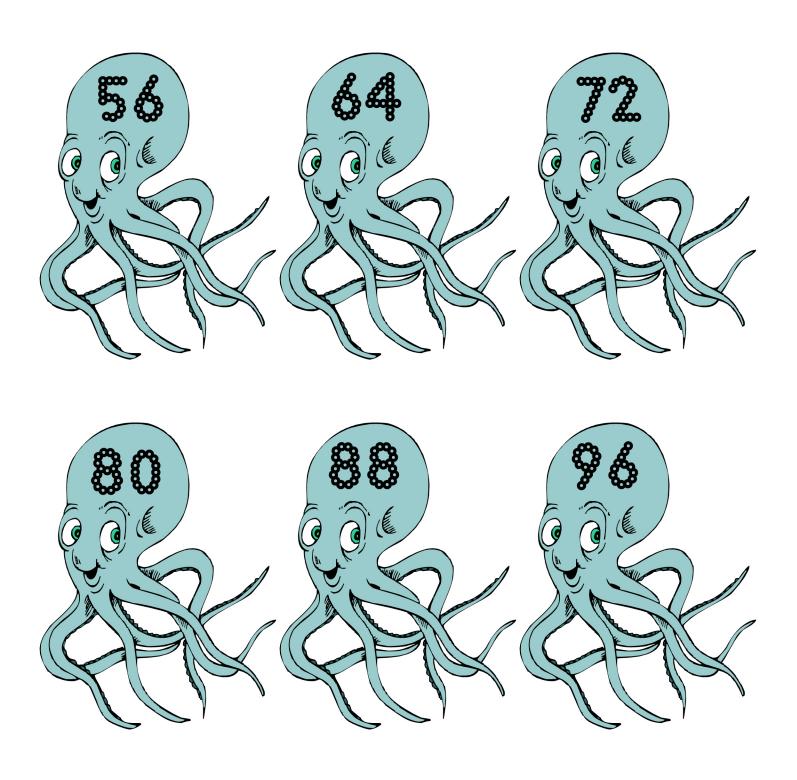

## 8

$$8 \times 1 = 8$$

$$8 \times 2 = 16$$

$$8 \times 3 = 24$$

$$8 \times 4 = 32$$

$$8 \times 5 = 40$$

$$8 \times 6 = 48$$

$$8 \times 7 = 56$$

$$8 \times 8 = 64$$

$$8 \times 9 = 72$$

$$8 \times 10 = 80$$

$$8 \times 11 = 88$$

$$8 \times 12 = 96$$

SəldsT səmiT

Instructions: Mount equations to file folder, cut out answers for playing pieces.

Play: Solve the equations with the correct answer piece. Check the answer sheet to see if you are right. Tip: Say the aloud as you solve them and time yourself