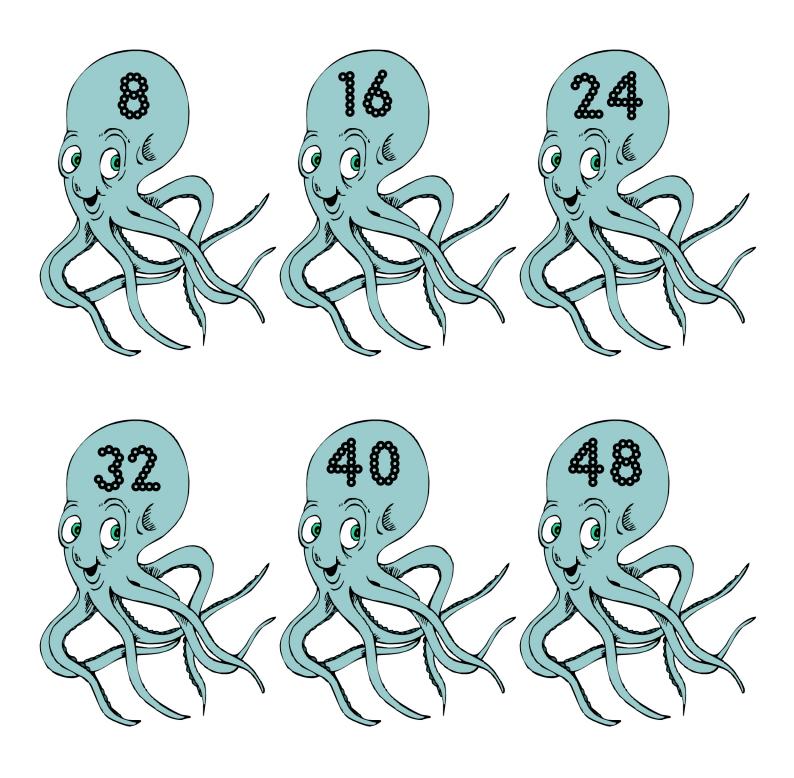

## 8

$$8 \times 1 = 8$$

$$8 \times 2 = 16$$

$$8 \times 3 = 24$$

$$8 \times 4 = 32$$

$$8 \times 5 = 40$$

$$8 \times 6 = 48$$

$$8 \times 7 = 56$$

$$8 \times 8 = 64$$

$$8 \times 9 = 72$$

$$8 \times 10 = 80$$

$$8 \times 11 = 88$$

$$8 \times 12 = 96$$

SəldsT səmiT

Instructions: Mount equations to file folder, cut out answers for playing pieces.

Play: Solve the equations with the correct answer piece. Check the answer sheet to see if you are right. Tip: Say the aloud as you solve them and time yourself