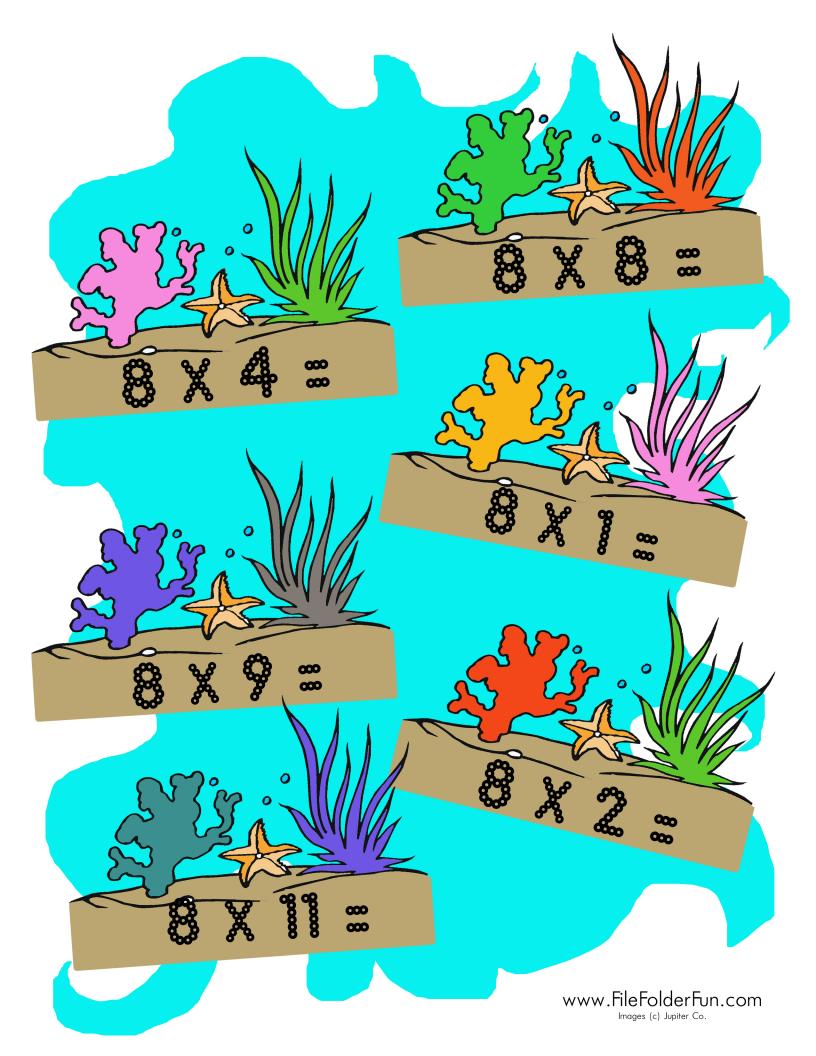

## 8

$$8 \times 1 = 8$$

$$8 \times 2 = 16$$

$$8 \times 3 = 24$$

$$8 \times 4 = 32$$

$$8 \times 5 = 40$$

$$8 \times 6 = 48$$

$$8 \times 7 = 56$$

$$8 \times 8 = 64$$

$$8 \times 9 = 72$$

$$8 \times 10 = 80$$

$$8 \times 11 = 88$$

$$8 \times 12 = 96$$

SəldsT səmiT

Instructions: Mount equations to file folder, cut out answers for playing pieces.

Play: Solve the equations with the correct answer piece. Check the answer sheet to see if you are right. Tip: Say the aloud as you solve them and time yourself