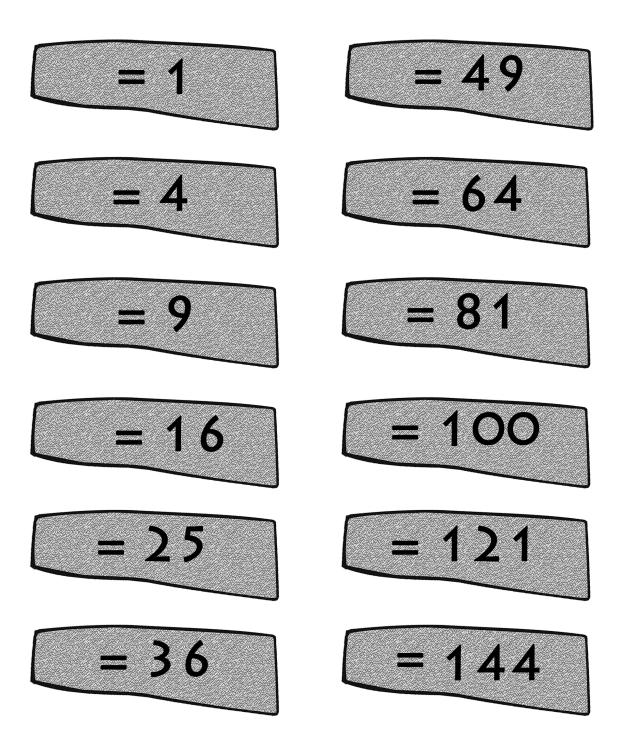

## Double Facts

folder. folder.

Play: Solve the equations with the correct answer piece. Check the answer sheet to see if you are right. Tip: Say the aloud as you solve them and time yourself to track progress.

## www.FileFolderFun.com

IMAGES (C) JUPITER CO.

www.FileFolderFun.com

double facts  $1 \times 1 = 1$  $2 \times 2 = 4$  $3 \times 3 = 9$  $4 \times 4 = 16$  $5 \times 5 = 25$  $6 \times 6 = 36$  $7 \times 7 = 49$ 8 x 8 = 64  $9 \times 9 = 81$  $10 \times 10 = 100$  $11 \times 11 = 121$ 12 x 12 = 144