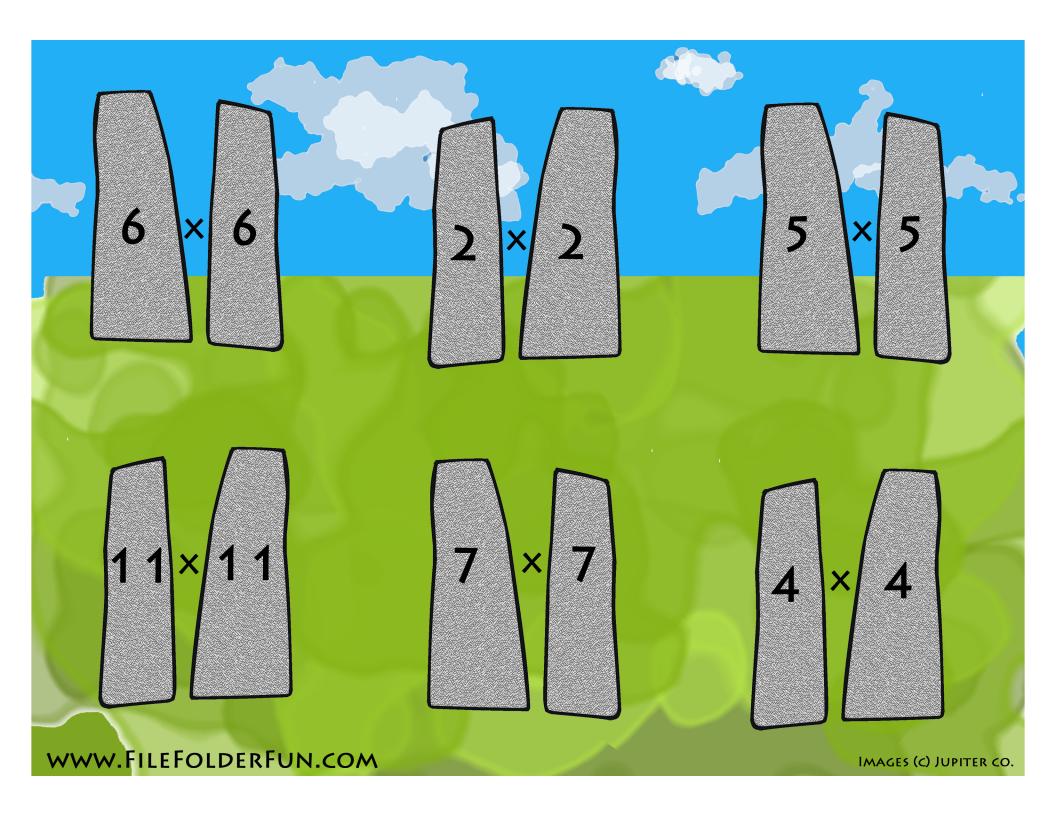

## Double Facts

folder. folder.

Play: Solve the equations with the correct answer piece. Check the answer sheet to see if you are right. Tip: Say the aloud as you solve them and time yourself to track progress.

## www.FileFolderFun.com

IMAGES (C) JUPITER CO.

www.FileFolderFun.com

double facts  $1 \times 1 = 1$  $2 \times 2 = 4$  $3 \times 3 = 9$  $4 \times 4 = 16$  $5 \times 5 = 25$  $6 \times 6 = 36$  $7 \times 7 = 49$ 8 x 8 = 64  $9 \times 9 = 81$  $10 \times 10 = 100$  $11 \times 11 = 121$ 12 x 12 = 144