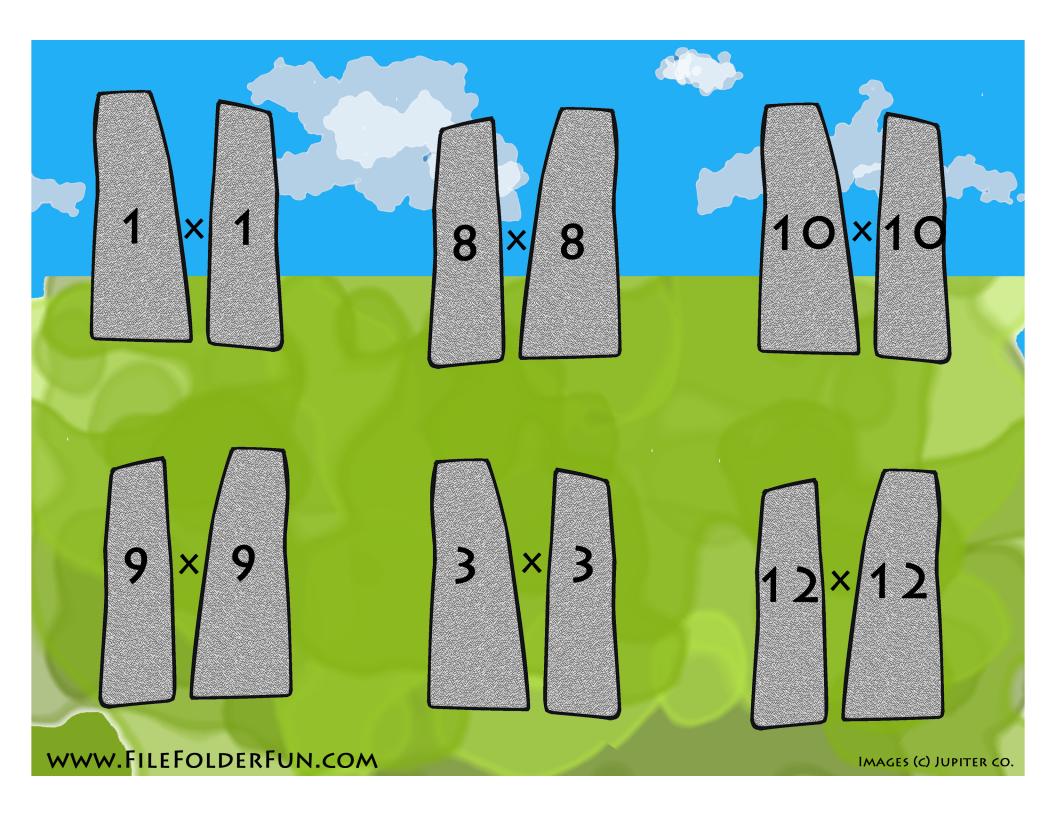

## Double Facts

folder. folder.

Play: Solve the equations with the correct answer piece. Check the answer sheet to see if you are right. Tip: Say the aloud as you solve them and time yourself to track progress.

## www.FileFolderFun.com

IMAGES (C) JUPITER CO.

www.FileFolderFun.com

double facts  $1 \times 1 = 1$  $2 \times 2 = 4$  $3 \times 3 = 9$  $4 \times 4 = 16$  $5 \times 5 = 25$  $6 \times 6 = 36$  $7 \times 7 = 49$ 8 x 8 = 64  $9 \times 9 = 81$  $10 \times 10 = 100$  $11 \times 11 = 121$ 12 x 12 = 144